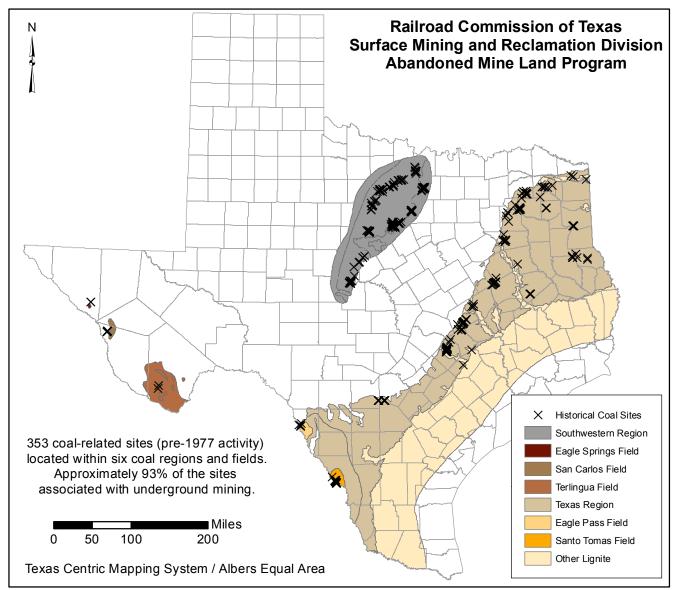

## Historical Coal Mining - Coal Regions/Fields in Texas

| No. of Sites | Region / Coal Field*                                                                              |
|--------------|---------------------------------------------------------------------------------------------------|
|              | Interior Coal Province                                                                            |
| 152          | Southwestern Region                                                                               |
| 2            | Eagle Springs Field                                                                               |
| 7            | San Carlos Field                                                                                  |
| 2            | Terlingua Field                                                                                   |
|              | Gulf Coal Province                                                                                |
| 159          | Texas Region                                                                                      |
| 4            | Eagle Pass Field                                                                                  |
| 16           | Santo Tomas Field                                                                                 |
| 11           | Other lignite                                                                                     |
| 353          | *Summarized from Province and Name Fields from the coalfdp050 shapefile obtained from the Nationa |
|              | Atlas web page; URL accessed on 11/26/2013; http://nationalatlas.gov/atlasftp.html#coalfdp        |